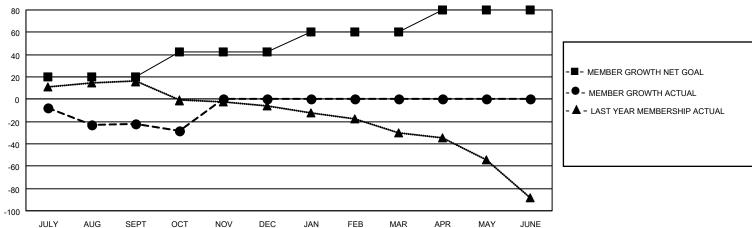

### District 31 L

| Clubs         |               |             |               | Members               |                        |                         |                                                    |  |
|---------------|---------------|-------------|---------------|-----------------------|------------------------|-------------------------|----------------------------------------------------|--|
|               | RESULTS FOR   | R 2020-2021 |               | RESULTS FOR 2020-2021 |                        |                         |                                                    |  |
| QUARTER       | NEW CLUB GOAL | NEW CLUBS   | DROPPED CLUBS | QUARTER MEME          | BER GROWTH NET<br>GOAL | MEMBER GROWTH<br>ACTUAL | DROPPED<br>MEMBERS ACTUAL<br>(including transfers) |  |
| JULY/AUG/SEPT | 0             | 0           | 1             | JULY/AUG/SEPT         | 20                     | 11                      | 32                                                 |  |
| OCT/NOV/DEC   | 1             | 0           | 0             | OCT/NOV/DEC           | 22                     | 3                       | 8                                                  |  |
| JAN/FEB/MAR   | 0             | 0           | 0             | JAN/FEB/MAR           | 18                     | 0                       | 0                                                  |  |
| APR/MAY/JUNE  | 1             | 0           | 0             | APR/MAY/JUNE          | 20                     | 0                       | 0                                                  |  |